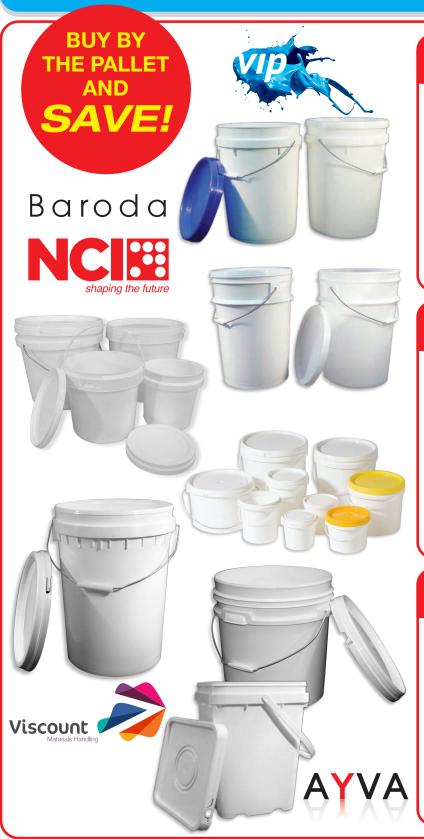

#### **TOP QUALITY PAILS**

#### **BUY BY THE PALLET & SAVE!**

- 10 to 25 Litre Capacity
- Standard or Dangerous Goods Approved
- Food Grade HDPE
- Use with taps, bungs, snap fit closures or pumps
- Ideal for food, chemical and agricultural industries

## **PLASTIC PAILS**

#### **MULTI PURPOSE**

- From 0.8 to 25 Litre capacity
- Food Grade
- Tamper Evident lids
- Top Quality Australian made
- Dangerous Goods available