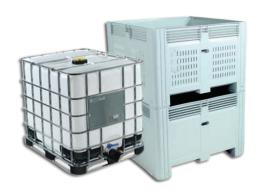

#### **BULK BINS and IBCs**

The **Nally MegaBin** is the original Australian bulk bin. A strong bin lid, tipping bars, liquid bungs and hotstamping all available on request.

Try a **1000L IBC**. We sell new, rebottled or reconditioned. Quality valves and accessories available.

## **PALLETS and GUARDS**

Store and freight on **Plastic Pallets**. Environmentally friendly, minimal maintenance, hygienic, lightweight, tough and durable.

Contain spills with a **Bunded Pallet**. 2 drum or 4 drum available.