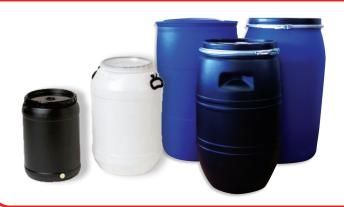

## **PLASTIC BULK STORAGE**

## **CARBOYS and DRUMS**

**Drums** range in size from 30L to 200L. All Food Grade. Open Head and Closed Head Drums available. Made from top quality HDPE. UV Protected, Standard or Dangerous Goods Approved available.