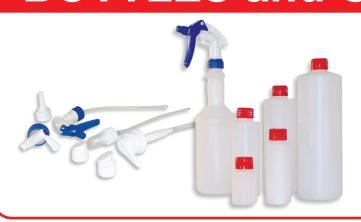

## **BOTTLES and CAPS**

We stock cylindrical **Plastic Bottles**. Sizes range from 50ml to 1L, HDPE, Food Grade. A variety of closures are available, including flip caps, squirt caps, pumps and sprays. Natural in stock, white made to order in pallet quantities. **Call us for a quote!** 