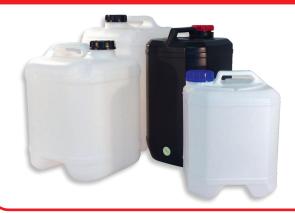

## **PLASTIC CUBES & JERRYS**

#### **CUBES**

#### **BUY BY THE PALLET & SAVE!**

- 10 to 25 Litre Capacity
- Standard or Dangerous Goods Approved
- Food Grade HDPE
- Use with taps, bungs, snap fit closures or pumps
- Ideal for food, chemical and agricultural industries