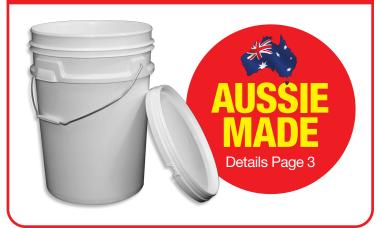

#### **TOP QUALITY PAILS**

## **PLASTIC PAILS**

#### **MULTI PURPOSE**

- From 0.8 to 25 Litre capacity
- Food Grade
- Tamper Evident lids
- Top Quality Australian made
- Dangerous Goods available