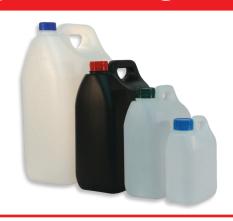

#### **JERRY CANS**

- 1 to 10 Litre Capacity
- Standard or Dangerous Goods Approved
- Food Grade HDPE
- Use with taps or pumps
- For safety, tamper evident or child resistant closures are available