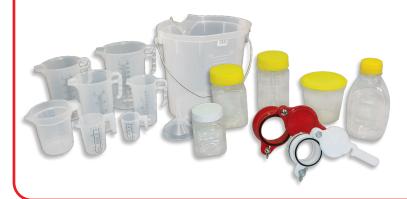

## **PLASTIC CONTAINERS**

#### **CONTAINERS**

Our Food Grade Round and Square Containers are ideal for food preparation and storage purposes. Hot fill, store in refrigerator or freezer. Choose Australian made quality containers for your business.

#### **JARS and JUGS**

Quality **Plastic Jars** 180ml to 750ml, PET, Tamper Evident & Food Grade. Accurate **Plastic Jugs**Made in NZ for industry, the IBIC jugs are the best commercial measures available.