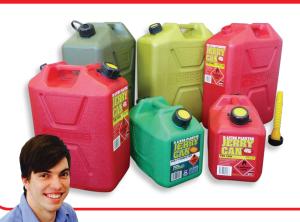

## **FUEL and WATER CANS**

- 5, 10 and 20 Litre Petrol Cans
- 5L 2-Stroke; 20L Diesel; 20L Water Cans
- Certified to AS/NZ A2906 Standards
- Dangerous Goods Certification No 20101
- Ideal for fleet operators, industry, trades and contractors