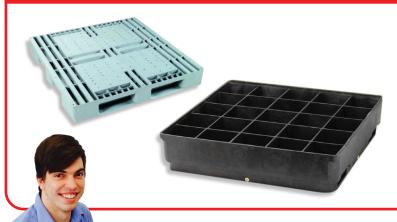

## **PALLETS and GUARDS**

Store and freight on **Plastic Pallets**. Environmentally friendly, minimal maintenance, hygienic, lightweight, tough and durable.

Contain spills with a **Bunded Pallet**. 2 drum or 4 drum available.